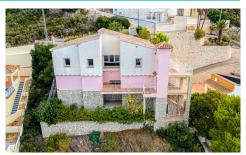

## Villa in Moraira

€450,000

Large building with amazing sea views from El Portet to the Penon de Ifach in Calpe and views to the Sierra Bernia mountains located on a 1268m2 plot in a cul de sac. - This building was built by a previous owner so his wife could swim in the indoor pool and still enjoy the magnificent views. - There is no living accomodation in the property but once the pool has been removed it offers lots of opportunities. - The present owner has had a provisional project for a four bedroom villa prepared by a local architect. - For further information or to visit this property please do not hesitate to contact...(Ask for More Details!)