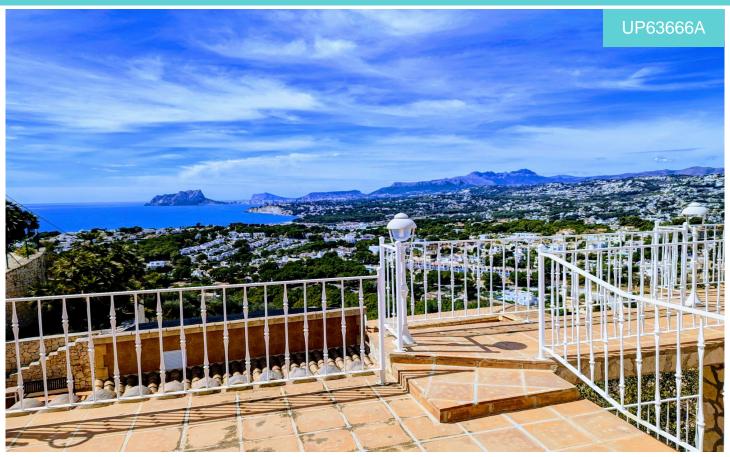

## Villa in Moraira

€450,000

Large building with amazing sea views from El Portet to the Penon de Ifach in Calpe and views to the Sierra Bernia mountains located on a 1268m2 plot in a cul de sac. - This building was built by a previous owner so his wife could swim in the indoor pool and still enjoy the magnificent views. - There is no living accomodation in the property but once the pool has been removed it offers lots of opportunities. - The present owner has had a provisional project for a four bedroom villa prepared by a local architect. - For further information or to visit this property please do not hesitate to contact...(Ask for More Details!)