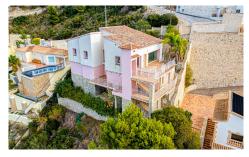

## Villa in Moraira

€450,000

Large building with amazing sea views from El Portet to the Penon de Ifach in Calpe and views to the Sierra Bernia mountains located on a 1268m2 plot in a cul de sac. - This building was built by a previous owner so his wife could swim in the indoor pool and still enjoy the magnificent views. - There is no living accomodation in the property but once the pool has been removed it offers lots of opportunities. - The present owner has had a provisional project for a four bedroom villa prepared by a local architect. - For further information or to visit this property please do not hesitate to contact...(Ask for More Details!)