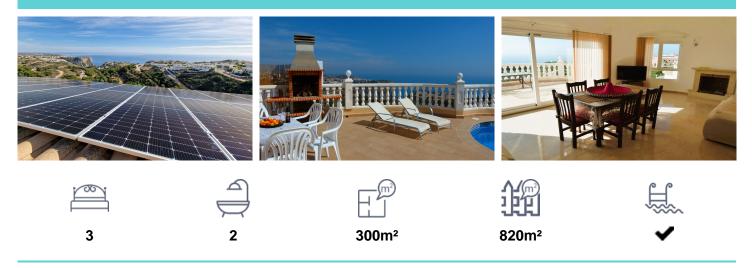

## €730,000

Relish in the tranquility of this wonderfull villa with it's stand-out feature, the astonishing close view of the shimmering blue sea, a breathtaking feature indeed. The villa is south-east facing, so you can enjoy those wonderful sunny views on the beautiful open terrace, while you're having a swim in the pool or testing you're cooking skills on the barbecue. If we step into the villa, we find an entrance hall, to the left is 1 double bedroom with an ensuite, the ensuite has a bath and a shower, it also has direct access to the terrace. To the right of the entrance hall, we find a guest toilet, the open kitchen with an induction hob...(Ask for More Details!)