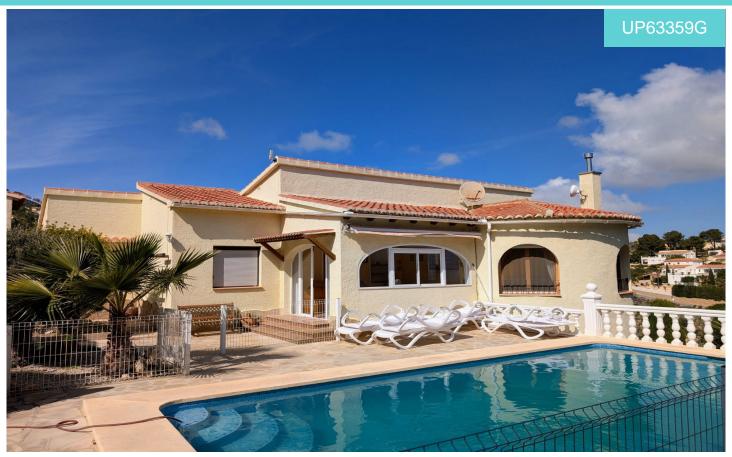

## Villa in Benitachell

€519,000

217m<sup>2</sup>

842m<sup>2</sup>

This well-kept villa can be found in the peaceful Girasoles area of Cumbre del Sol. It's nestled in a tranquil residential street, not far from the greenery. The property is split into two levels, with separate entrances from the street for each floor. The upper floor has a detached garage and two pedestrian gates. Entering the villa, you first come across a glazed naya, which serves as a relaxing area, then a spacious entrance hall. On the left, there's a double bedroom and a large master bedroom, both with wardrobe space. To the right, you'll find the living/dining room with a cozy wood-burner, and a renovated shower room with...(Ask for More Details!)