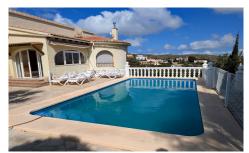

## Villa in Benitachell

€519,000

217m<sup>2</sup>

842m<sup>2</sup>

This well-kept villa can be found in the peaceful Girasoles area of Cumbre del Sol. It's nestled in a tranquil residential street, not far from the greenery. The property is split into two levels, with separate entrances from the street for each floor. The upper floor has a detached garage and two pedestrian gates. Entering the villa, you first come across a glazed naya, which serves as a relaxing area, then a spacious entrance hall. On the left, there's a double bedroom and a large master bedroom, both with wardrobe space. To the right, you'll find the living/dining room with a cozy wood-burner, and a renovated shower room with...(Ask for More Details!)